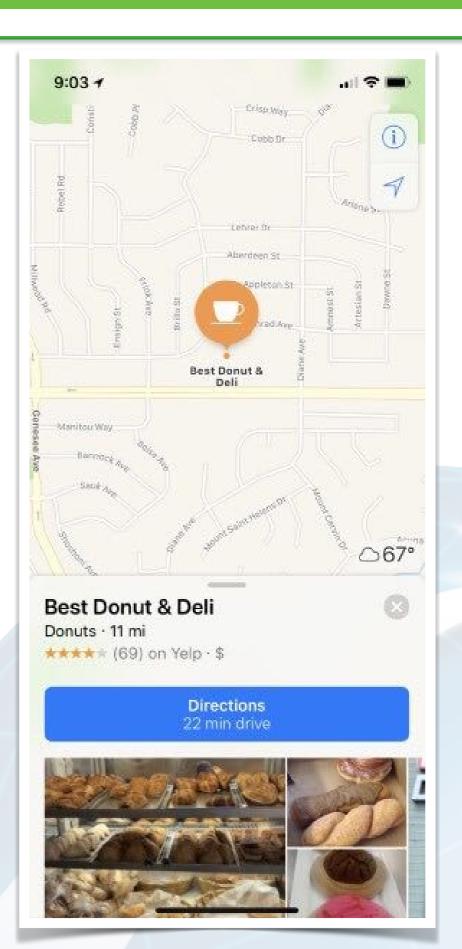

**Local SEO** allows you to target individuals searching for your products or services with location intent. There are three primary location-based indexes that you should be listed in:

1) Google My Business

2) Apple Maps Connect

3) Bing Places for Business (can be synchronized with Google My Business)

Businesses need to ensure they capture and manage their listings in these global databases. It should also be noted that both Apple Maps Connect and Bing use Yelp, Trip Advisor & Facebook for reviews and images.

## Google My Business (Local SEO)

Apple is actively building its own maps and business database similar to GMB.

Apple has been relying on third party databases for business information and reviews (e.g. Yelp / Trip Advisor). It has become more reliant on its own information in recent years, and with the wide use of Siri to search for local businesses, it is more important to ensure your listing is accurate.