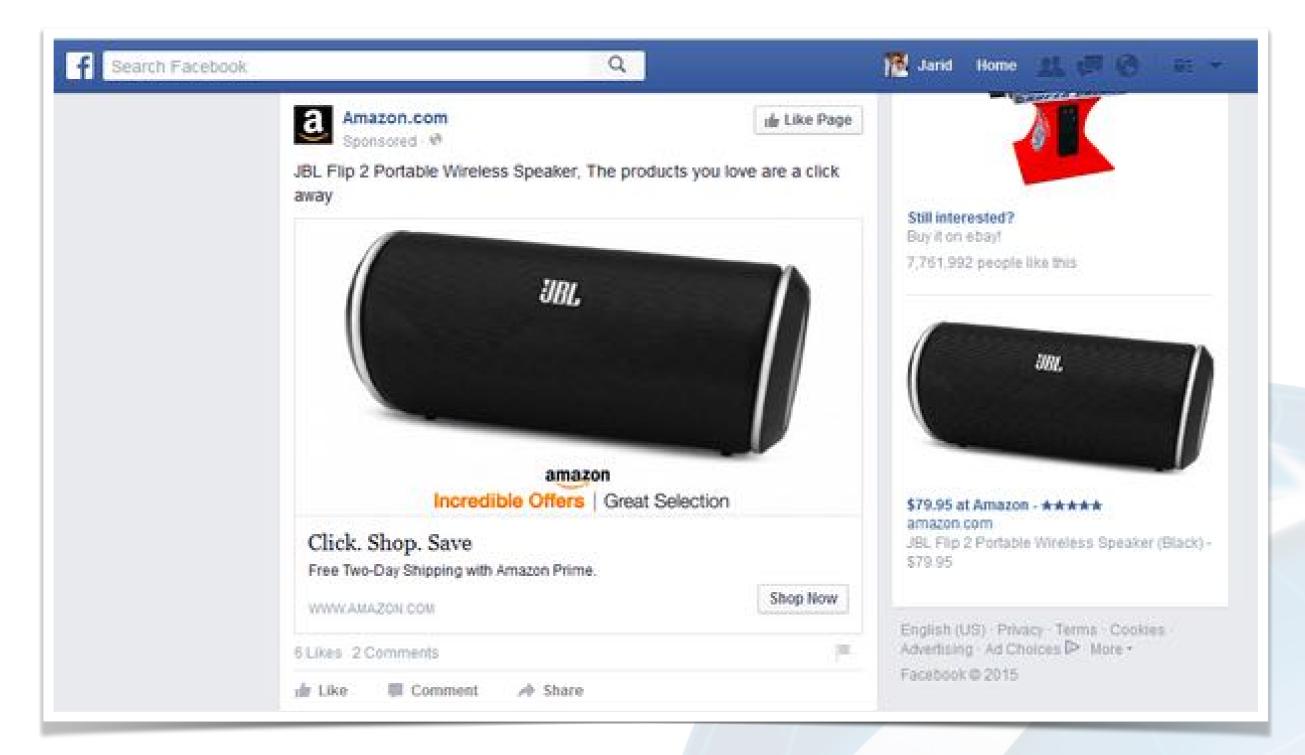

# Facebook and Instagram offer the highest level of engagement for most businesses.

Many businesses continue to engage in **organic only social media** (e.g. posting to their Facebook/Instagram business page). For most businesses, organic posts have very low engagement and will not offer many opportunities to gain new customers.

Some businesses attempt to **boost** their posts for additional engagement. However, the true power of marketing on Facebook/Instagram is using the **Facebook Ad Manager**. The ad manager allows Facebook to run special algorithms to help you achieve specific **campaign objectives**.