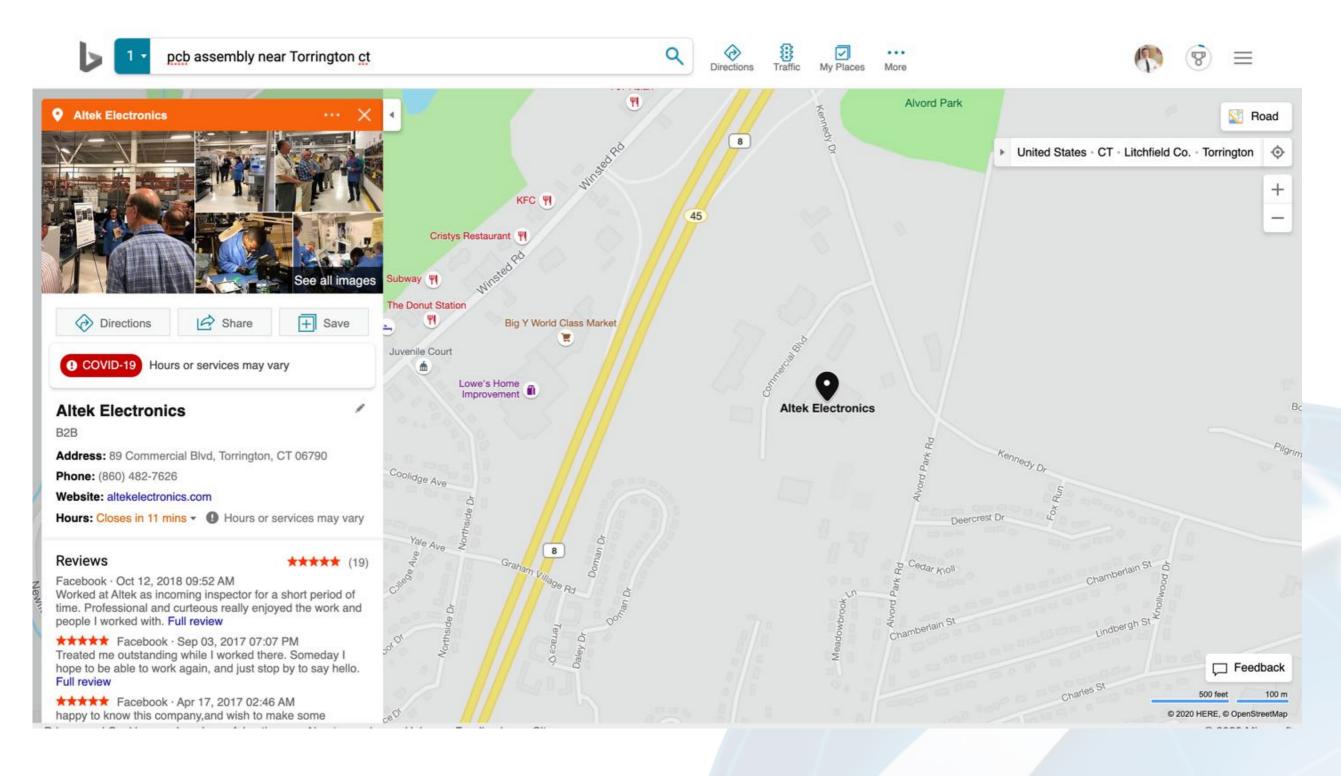

**Local SEO** allows you to target individuals searching for your products or services with location intent. There are three primary location-based indexes that you should be listed in:

1) Google My Business

2) Apple Maps Connect

3) Bing Places for Business (can be synchronized with Google My Business)

Businesses need to ensure they capture and manage their listings in these global databases. It should also be noted that both Apple Maps Connect and Bing use Yelp, Trip Advisor & Facebook for reviews and images.