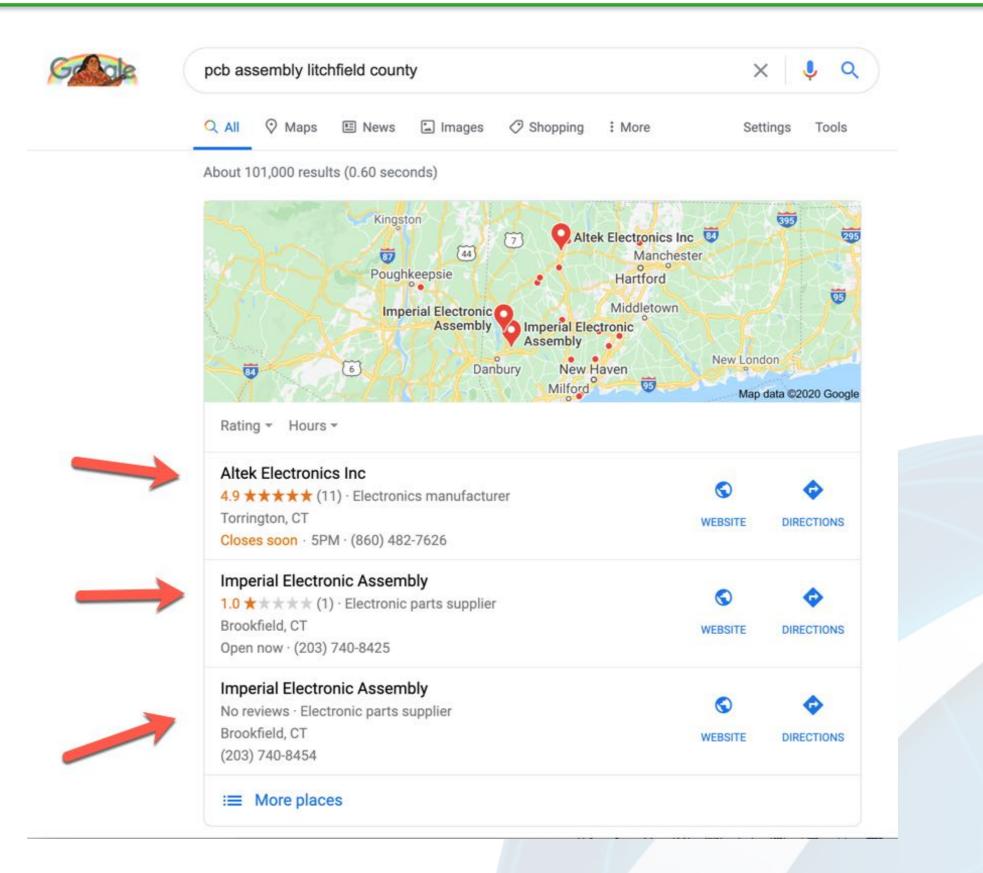

**Local SEO** allows you to target individuals searching for your products or services with location intent. There are three primary location-based indexes that you should be listed in:

1) Google My Business