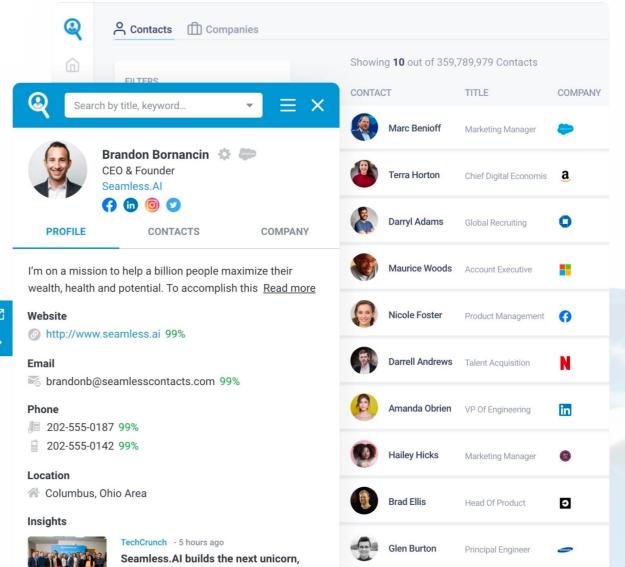

# What about LinkedIn?

LinkedIn is a great resource for individuals with a niche business or talent.

Sales professionals can use LinkedIn to source prospects with tools such as Sales Navigator, LinkedIn Helper, and Seemless.ai

most accurate sales intelligence in industry

Forbes - 8 hours ago Brandon & revenue intelligence category king ranked top 100 fastest growing SaaS Companies

Set Default List

**Retargeting**, also known as **remarketing**, is a form of online advertising that can help you keep your brand in front of bounced traffic after they leave your website.