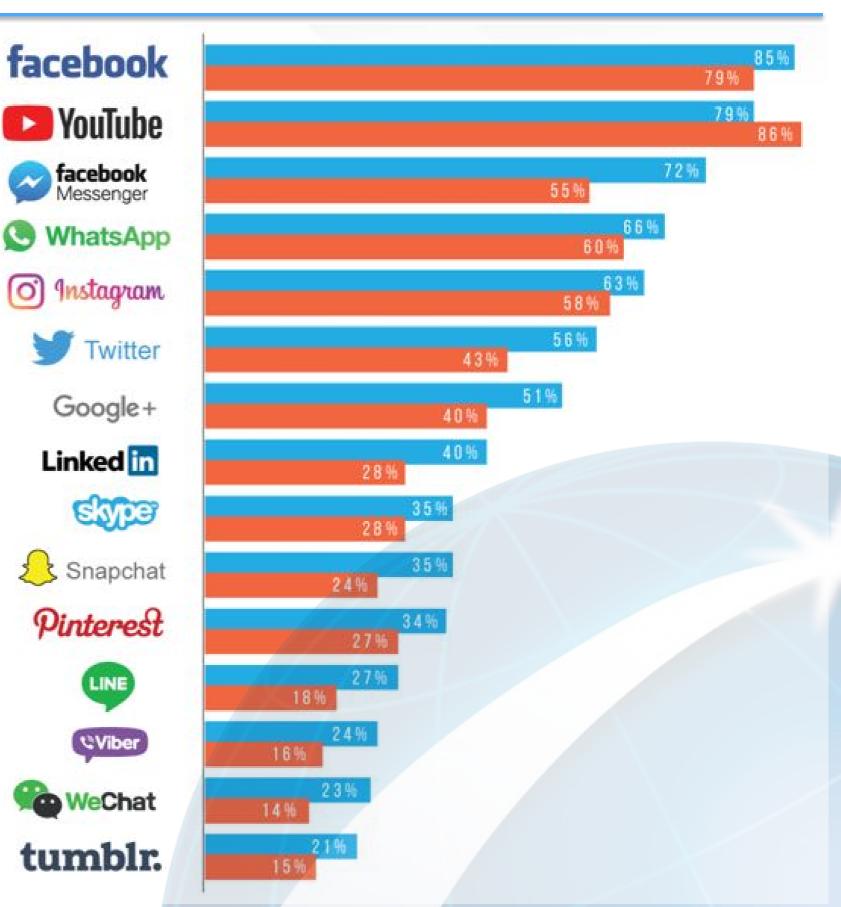

## Where Should We Focus Marketing

Coming into 2020, the most popular social media platforms are:

With so many options, How do we choose?

# Facebook and Instagram offer the highest level of engagement for most businesses.

Many businesses continue to engage in **organic only social media** (e.g. posting to their Facebook/Instagram business page). For most businesses, organic posts have very low engagement and will not offer many opportunities to gain new customers.