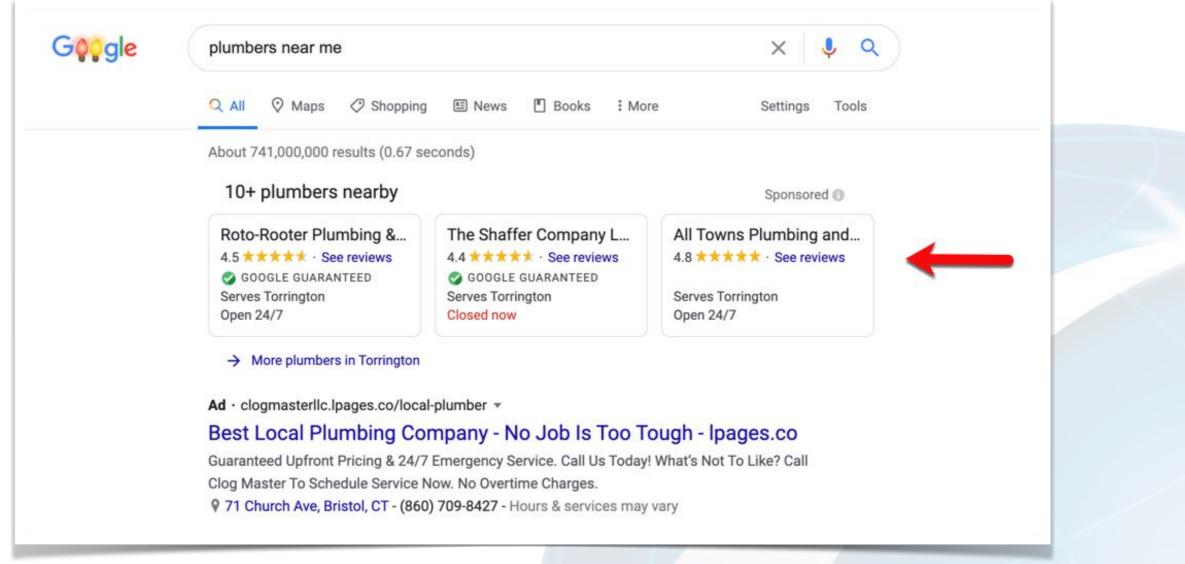

## Tip: for Service Oriented Companies

Google recently released a program called Google Guaranteed that vets companies and allows them to advertise a "badge". Google will guarantee their work up to \$2,000 (in total).

Guaranteed companies are allowed to advertise in Google Local Service ads and get top listing on a search.

creativity. marketing. technology.

Conquest

**Geo targeted landing pages** are pages that websites offer to show users **WHERE** they offer their products and services. They are unique for each location and they give businesses an advantage when users are searching for services or goods that they need or want locally.