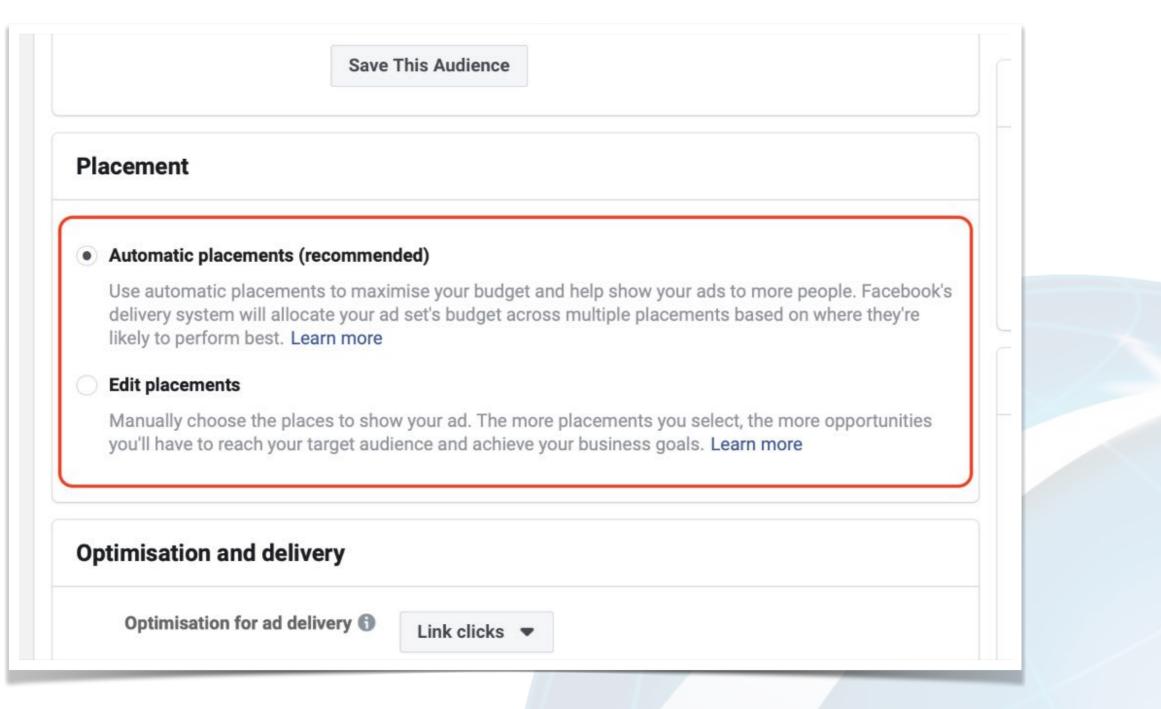

creativity. marketing. technology.

Always use Manual Placements and turn off Audience Network. It provides very poor traffic and wastes ad budget.

Install the Facebook Pixel on your website.

Tracks Facebook users on your website