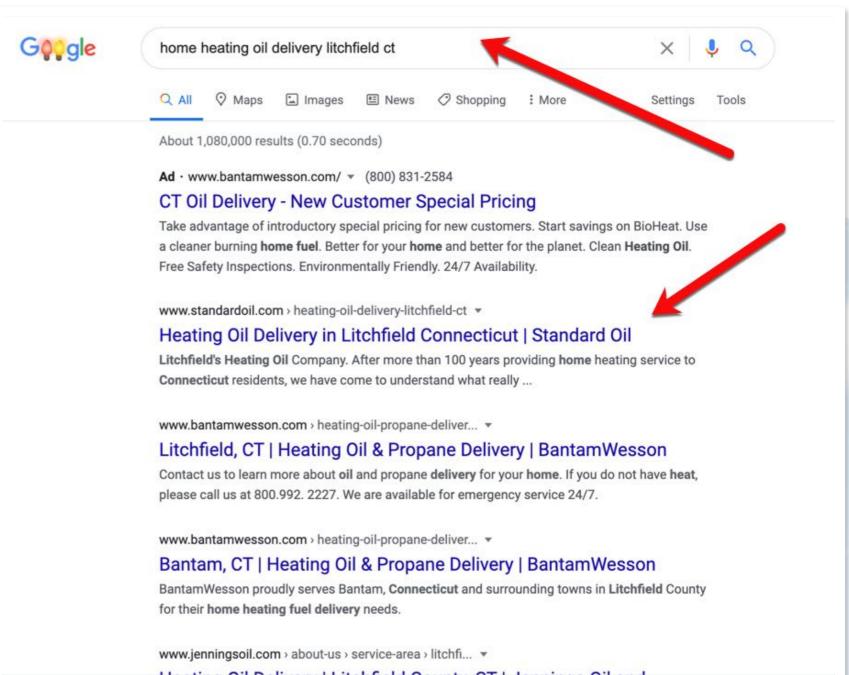

Guaranteed companies are allowed to advertise in Google Local Service ads and get top listing on a search.

creativity. marketing. technology.

Conquest

**Geo targeted landing pages** are pages that websites offer to show users **WHERE** they offer their products and services. They are unique for each location and they give businesses an advantage when users are searching for services or goods that they need or want locally.

Here, Standard Oil took a first place position for this search even though they are physically located in Bridgeport, CT.

creativity. marketing. technology.