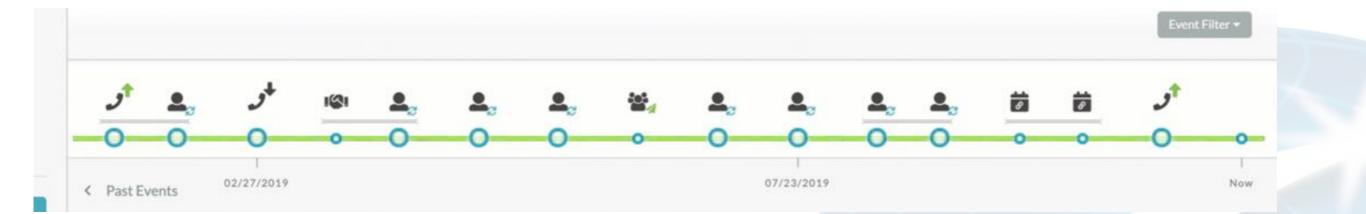

14

Marketing Automation platforms can track the **life of your lead**. In this view, you can look at a any lead that is being tracked by the platform to analyze every interaction the lead had with your marketing content and sales team