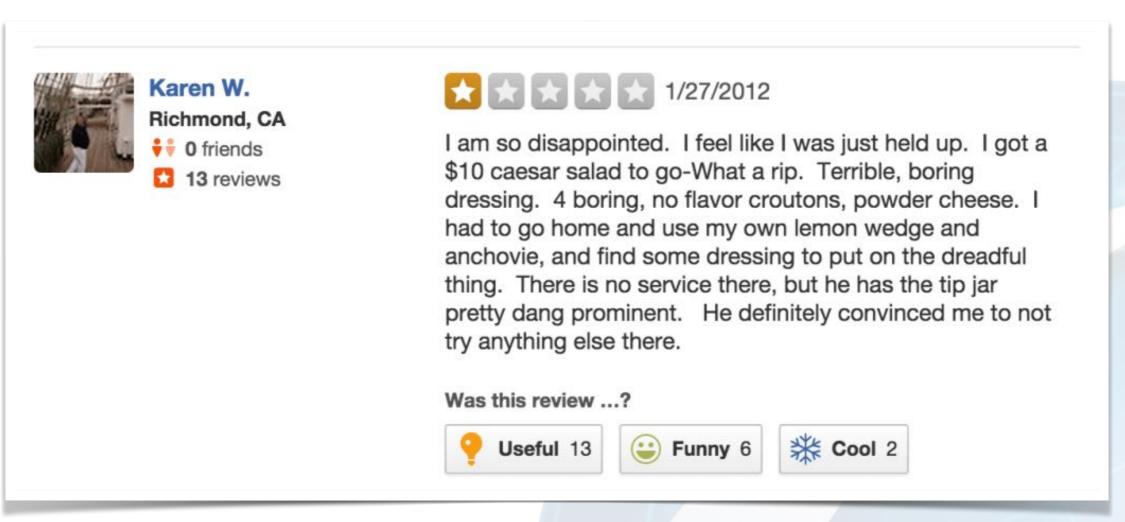

It is VERY easy to find a place to complain about your business. A search on your business name followed by "**reviews**" will literally provide a clickable index of locations to leave a review for you.

Understand that if you are a business, you are listed on the majority of the review sites already and you may not be aware.

Pay attention to industry specific review websites that can rank equally as strong if not stronger than reviews from Google/Facebook/Yelp. For example, doctors typically are reviewed on Vitals, Healthgrades, Web MD, etc.