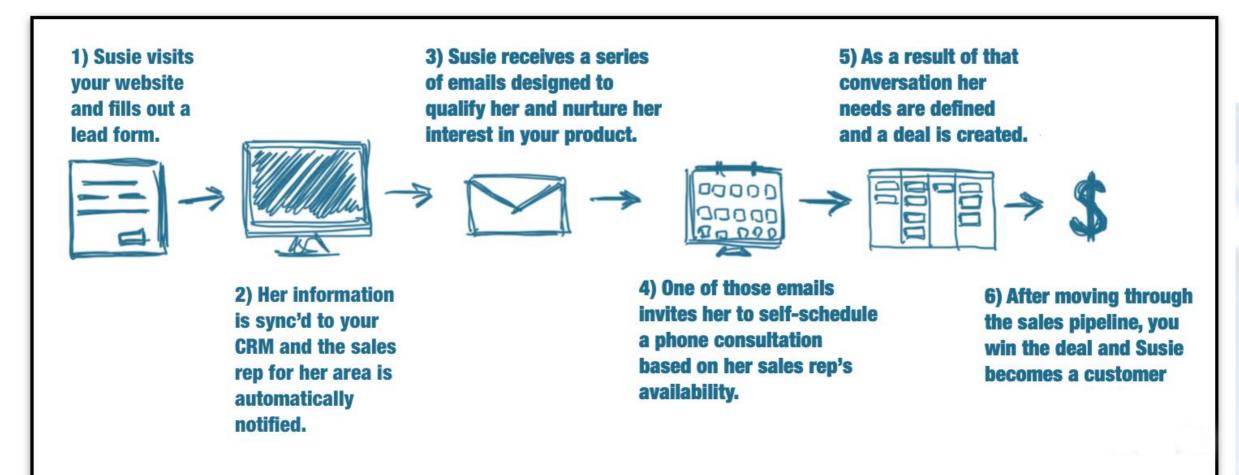

# Marketing/Sales Automation Tools

Marketing automation tools are platforms that marketers use to plan, coordinate, manage and measure all of their marketing campaigns, both online and offline.

Detailed tracking of traffic on your website at an individual level.

Track and measure the performance of your online campaigns.

Engage potential leads with custom email campaigns.

Much more.

Most marketing automation platforms have a robust **CRM** (**customer relationship manager**) to help you manage existing customers and track new leads as they enter the marketing automation system.