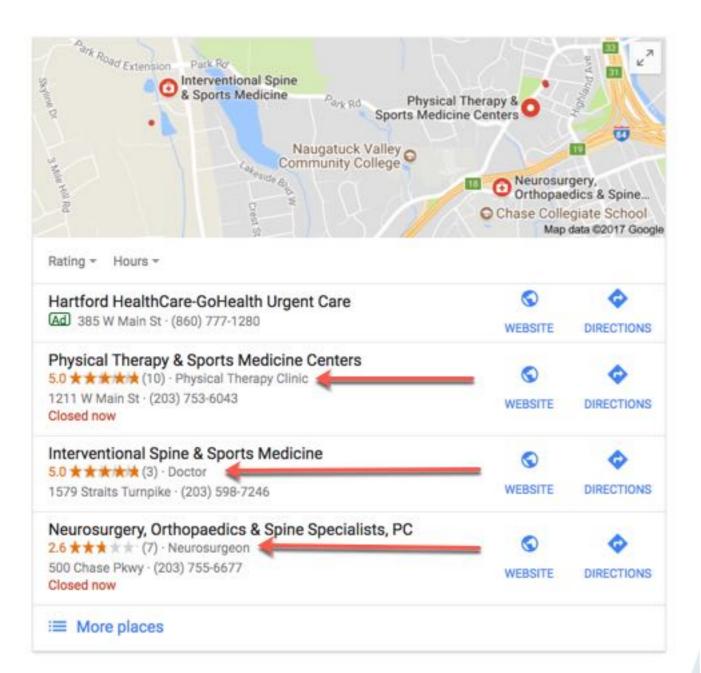

## Google utilizes quality review sites in online searches.

Examine the search results for: "sports medicine waterbury ct" - reviews are favored by Google...

Understand that if you are a business, you are listed on the majority of the review sites already and you may not be aware.

Pay attention to industry specific review websites that can rank equally as strong if not stronger than reviews from Google/Facebook/Yelp. For example, doctors typically are reviewed on Vitals, Healthgrades, Web MD, etc.