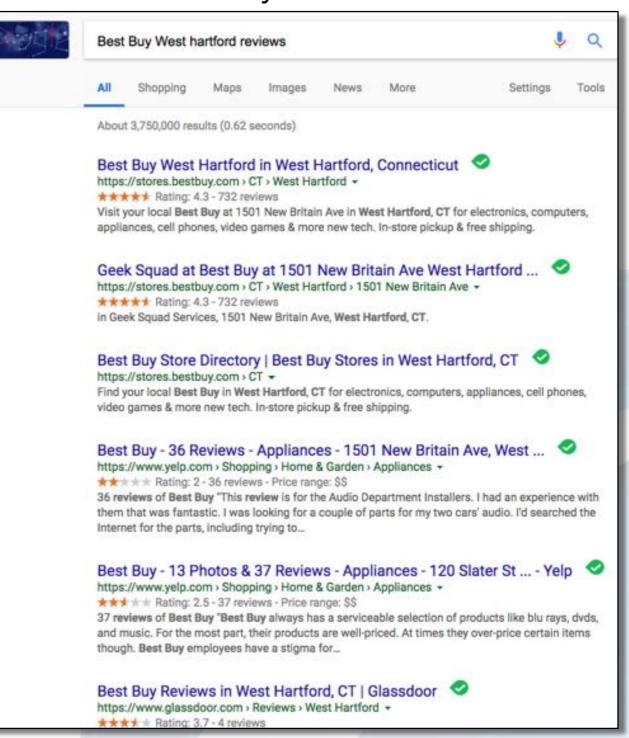

## Google utilizes quality review sites in online searches.

Examine the search results for: "sports medicine waterbury ct" - reviews are favored by Google...