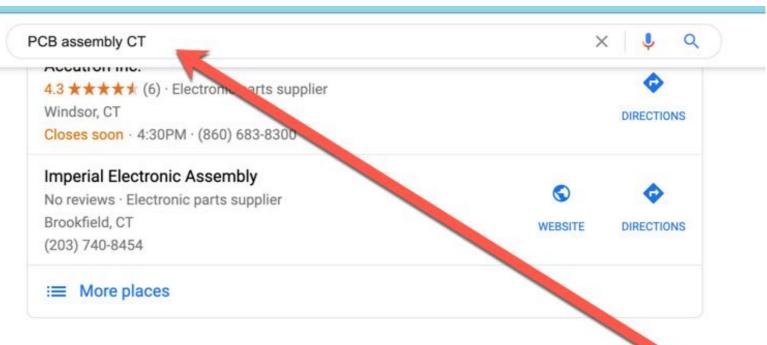

**Local SEO** allows you to target individuals searching for your products or services with location intent. There are three primary location-based indexes that you should be listed in:

1) Google My Business