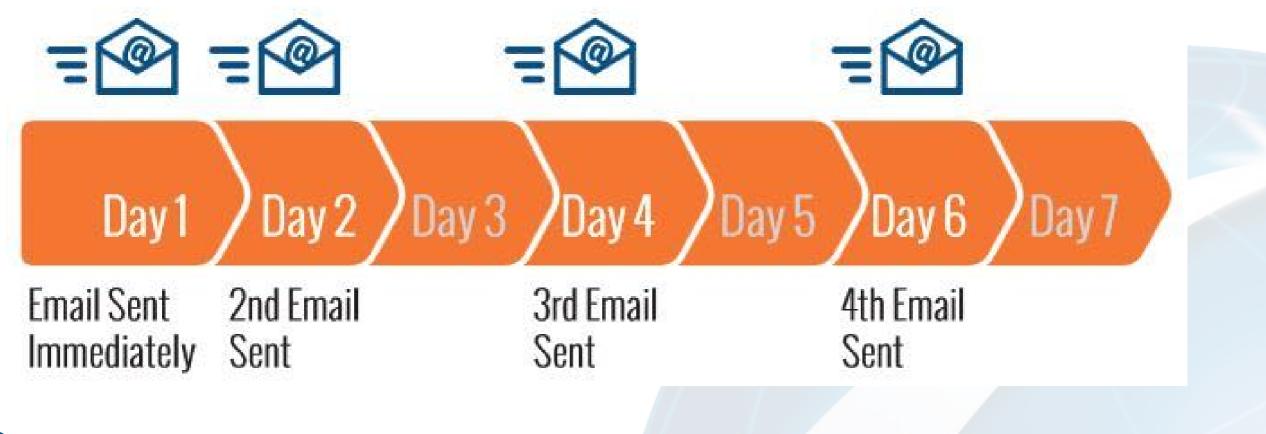

creativity. marketing. technology.

Conquesi

**Email drip campaigns** are a common component of marketing automation where a prospect that either fills out a form on your website or engages with an email you send, they are sent a series of emails based on their profile and product or service of interest.