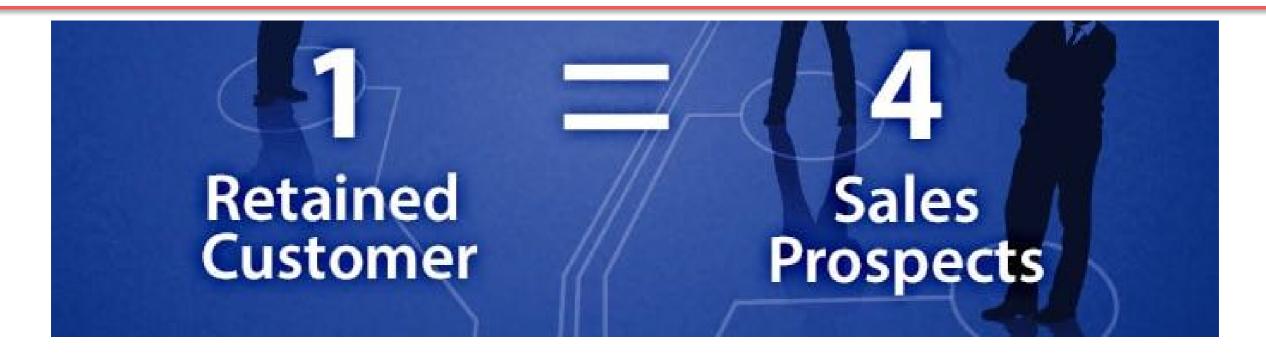

## 1 - NURTURE YOUR EXISTING CLIENTS

Most small businesses rely on a steady stream of new customers to keep the business financially solvent.

When sales dry up overnight, panic can set in and a reaction is to focus too heavily on obtaining new sales than to focus on retaining your existing customer base.